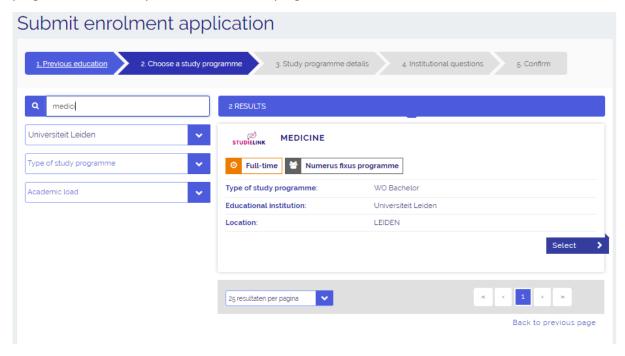

A programme with numerus fixus has this label:

**Step 2**: Fill in the details of the enrolment application and confirm your choice of study programme and date you wish to start the programme.

The link entitled 'More information about this numerus fixus programme' will lead you to a webpage of the educational institution where you can read more about the selection procedure. After defining the date you wish to start the programme, the following notification will be displayed: